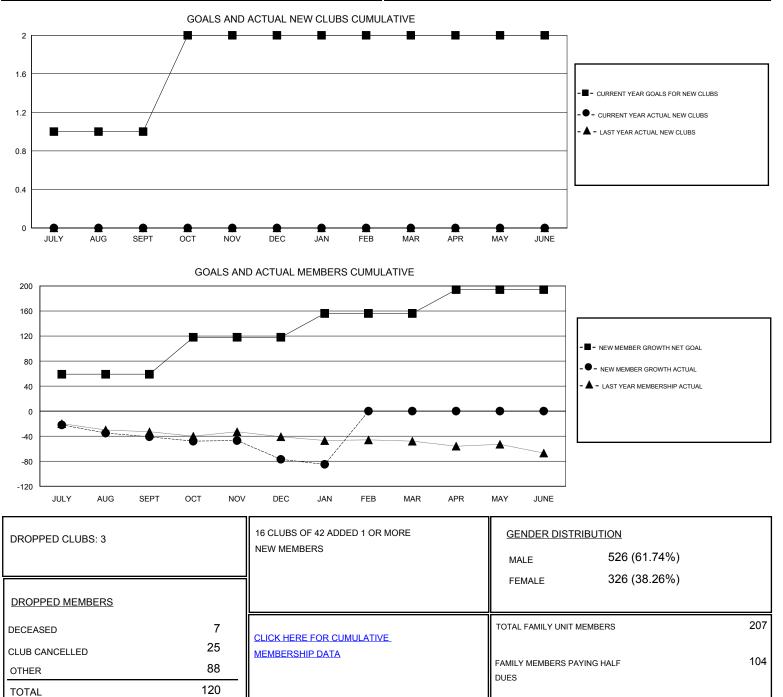

## Gary Wong LOCATION OREGON GMT CA GMT: Clubs Members RESULTS FOR 2016-2017 RESULTS FOR 2016-2017 NEW CLUB GOAL NEW CLUBS DROPPED CLUBS NEW MEMBER GROWTH NEW MEMBER DROPPED QUARTER QUARTER NET GOAL (not reinstated GROWTH ACTUAL (not MEMBERS ACTUAL or transfers) reinstated or transfers) (including transfers) 1 0 0 59 14 55 JULY/AUG/SEPT JULY/AUG/SEPT 0 3 1 59 17 53 OCT/NOV/DEC OCT/NOV/DEC 0 0 0 38 4 12 JAN/FEB/MAR JAN/FEB/MAR 0 0 0 APR/MAY/JUNE APR/MAY/JUNE 38 0 0